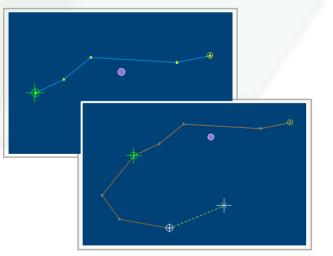

#### **DID YOU KNOW?**

You can quickly <u>continue</u> drawing an element by hovering over the last vertex and holding your left mouse button down. The cross-hair will turn "green", and you can now continue drawing.