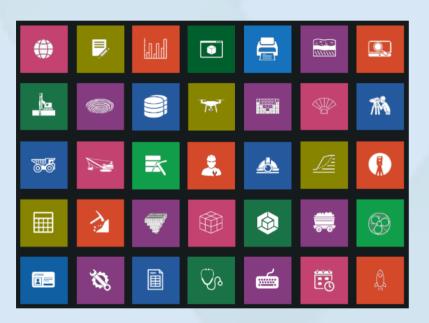

#### WHAT'S IMPROVED

**Figure 1**: MineScape is a set of integrated apps that can be loaded via the Start Page. Stay tuned for new apps coming soon as we aggressively deliver new content in every release.